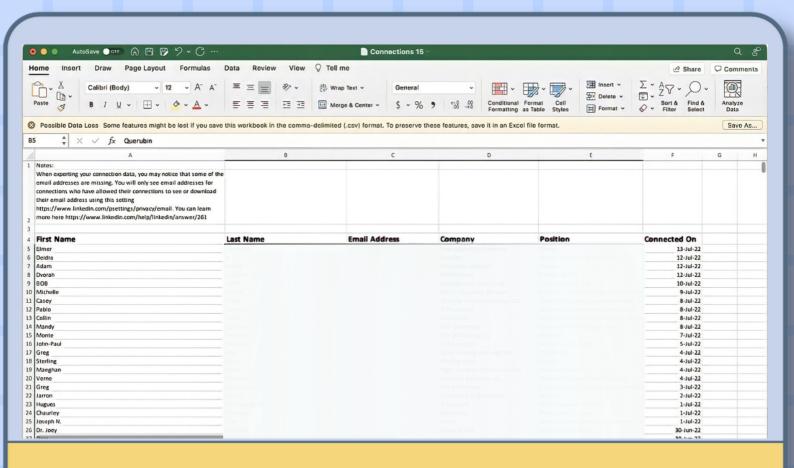

### Download Archive and open in Excel

Add a column to the left side and categorize your contacts including clients, prospects, and referral partners