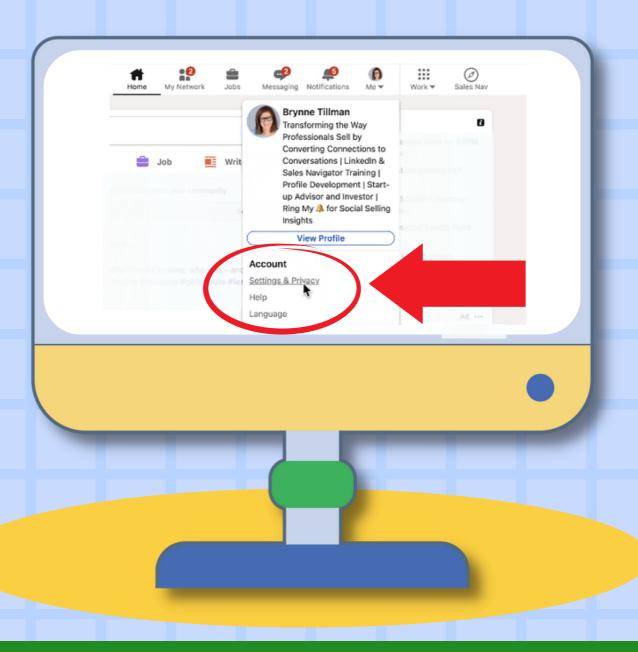

### Click on the Me icon





### Click on Settings and Privacy





# 3

### Click on Data Privacy on the left side





### Click Get a Copy of Your Data





### Click on Connections







# Click Request Archive

| ١ | Export your data Your LinkedIn data belongs to you, and you can download an archive any time or view the rich media you have uploaded.                            |
|---|-------------------------------------------------------------------------------------------------------------------------------------------------------------------|
| ( | Download larger data archive, including connections, contacts, account history, and information we infer about you based on your profile and activity. Learn more |
|   | Want something in particular? Select the data files you're most interested in.