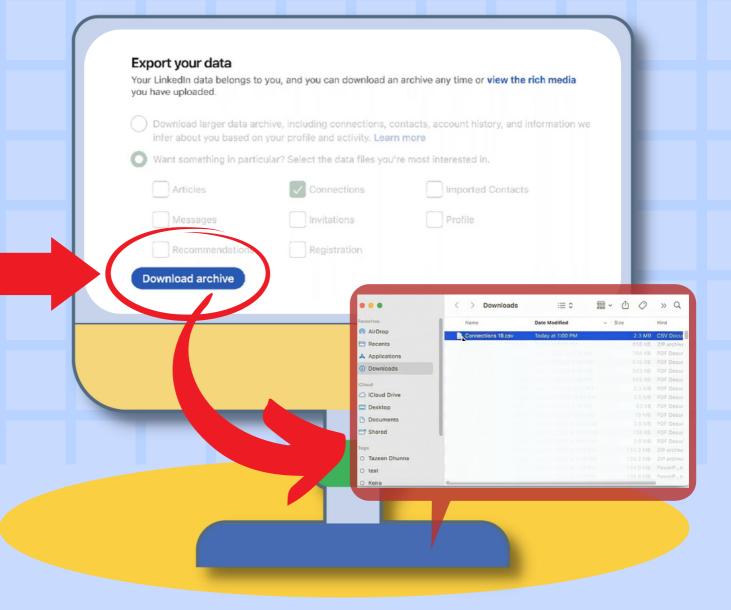

### Click on Connections

# Click Request Archive

| ١ | Export your data Your LinkedIn data belongs to you, and you can download an archive any time or view the rich media you have uploaded.                            |
|---|-------------------------------------------------------------------------------------------------------------------------------------------------------------------|
| ( | Download larger data archive, including connections, contacts, account history, and information we infer about you based on your profile and activity. Learn more |
|   | Want something in particular? Select the data files you're most interested in.                                                                                    |
|   | Articles Connections Imported Contacts                                                                                                                            |
|   | Messages Invitations Profile                                                                                                                                      |
|   | Recommendation:   Registration                                                                                                                                    |
|   |                                                                                                                                                                   |
|   | Request archive                                                                                                                                                   |
|   | * '4 see what you want?' art our Help Center.                                                                                                                     |
|   |                                                                                                                                                                   |
|   |                                                                                                                                                                   |
|   |                                                                                                                                                                   |
|   |                                                                                                                                                                   |
|   |                                                                                                                                                                   |
|   |                                                                                                                                                                   |
|   |                                                                                                                                                                   |
|   |                                                                                                                                                                   |
|   |                                                                                                                                                                   |
|   |                                                                                                                                                                   |

## In 10 minutes you will get an email from LinkedIn - Click to download