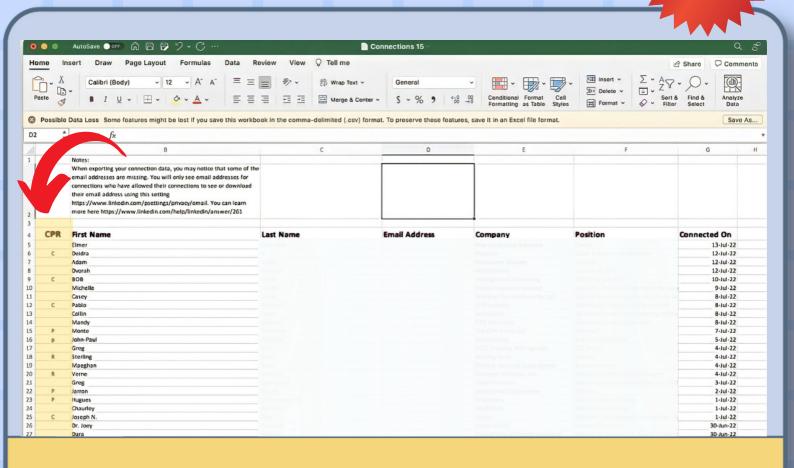

### Download Archive and open in Excel

Add a column to the left side and categorize your contacts including clients, prospects, and referral partners