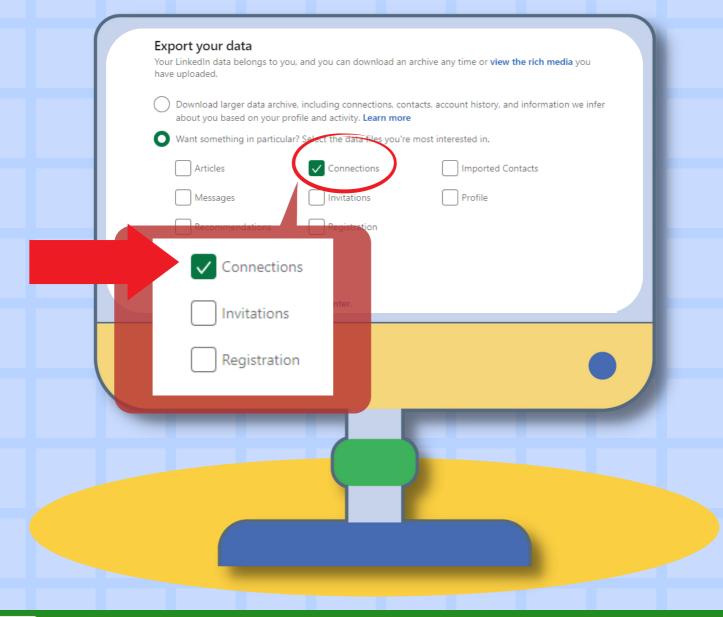

### Click on Connections

# Click Request Archive

| ١ | Export your data Your LinkedIn data belongs to you, and you can download an archive any time or view the rich media you have uploaded.                            |
|---|-------------------------------------------------------------------------------------------------------------------------------------------------------------------|
| ( | Download larger data archive, including connections, contacts, account history, and information we infer about you based on your profile and activity. Learn more |
|   | Want something in particular? Select the data files you're most interested in.                                                                                    |
|   | Articles Connections Imported Contacts                                                                                                                            |
|   | Messages Invitations Profile                                                                                                                                      |
|   | Recommendation:   Registration                                                                                                                                    |
|   |                                                                                                                                                                   |
|   | Request archive                                                                                                                                                   |
|   | * '4 see what you want?' art our Help Center.                                                                                                                     |
|   |                                                                                                                                                                   |
|   |                                                                                                                                                                   |
|   |                                                                                                                                                                   |
|   |                                                                                                                                                                   |
|   |                                                                                                                                                                   |
|   |                                                                                                                                                                   |
|   |                                                                                                                                                                   |
|   |                                                                                                                                                                   |
|   |                                                                                                                                                                   |
|   |                                                                                                                                                                   |