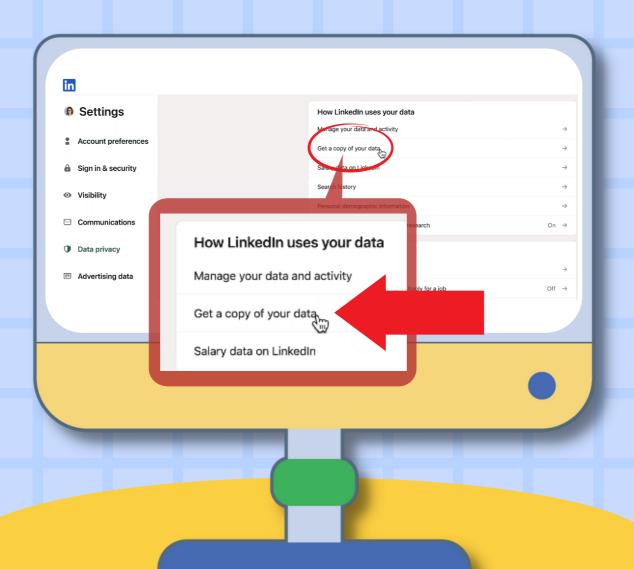

### Click on the Me icon





### Click on Settings and Privacy





# 3

### Click on Data Privacy on the left side





### Click Get a Copy of Your Data





### Click on Connections







# Click Request Archive

| ١ | Export your data Your LinkedIn data belongs to you, and you can download an archive any time or view the rich media you have uploaded.                            |
|---|-------------------------------------------------------------------------------------------------------------------------------------------------------------------|
| ( | Download larger data archive, including connections, contacts, account history, and information we infer about you based on your profile and activity. Learn more |
|   | Want something in particular? Select the data files you're most interested in.                                                                                    |
|   | Articles Connections Imported Contacts