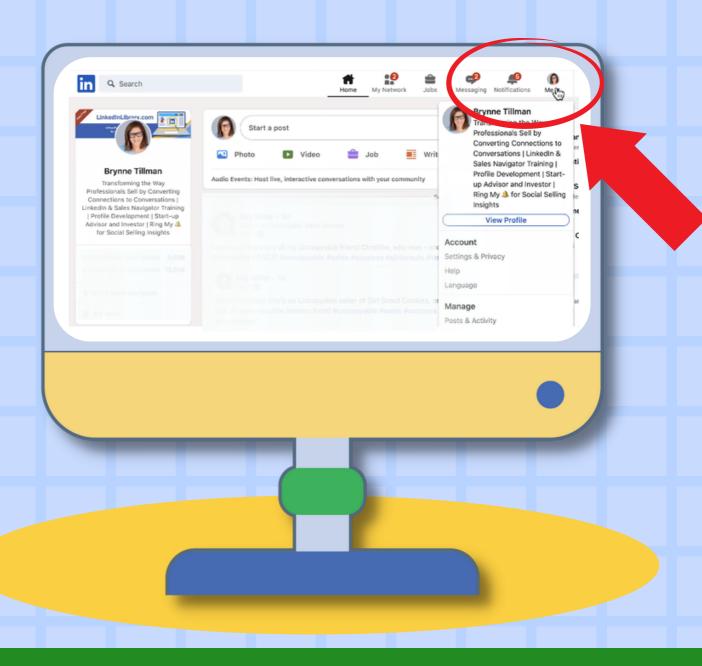

### Click on the Me icon





### Click on Settings and Privacy





# 3

### Click on Data Privacy on the left side





### Click Get a Copy of Your Data





### Click on Connections







# Click Request Archive

| ١ | Export your data Your LinkedIn data belongs to you, and you can download an archive any time or view the rich media you have uploaded.                            |
|---|-------------------------------------------------------------------------------------------------------------------------------------------------------------------|
| ( | Download larger data archive, including connections, contacts, account history, and information we infer about you based on your profile and activity. Learn more |
|   | Want something in particular? Select the data files you're most interested in.