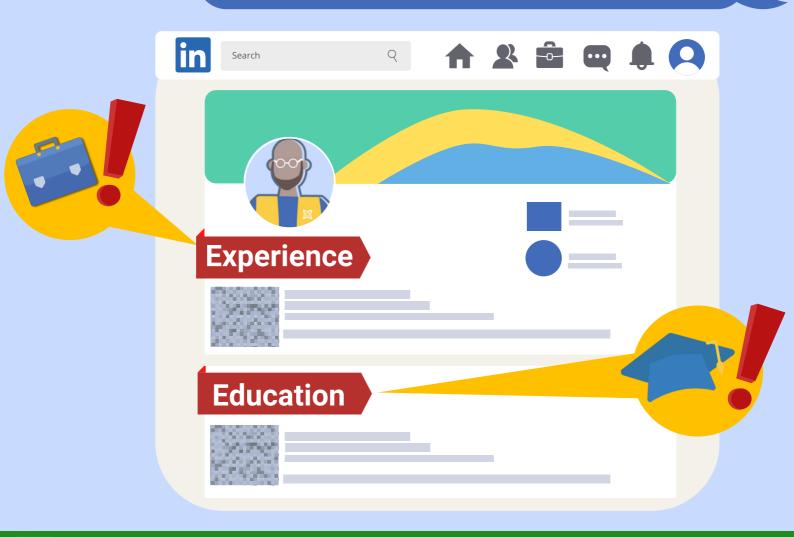

Their work history or alumni listings are suspicious.

5

Unfortunately, anyone can connect to a company page or alumni page without any vetting, so if their degree doesn't match their job, or the profile says graduated from a top-tier school in engineering 10 years ago but they are spamming you...

the profile is probably fake.

Don't work with any company running a sales campaign with a fake profile... they are starting off the relationship with a lie.

If you want to work with authentic, transparent vendors... run from the ones using automation or catfishing with uber - attractive models or buff military men images who are connecting and pitching you in the first message.