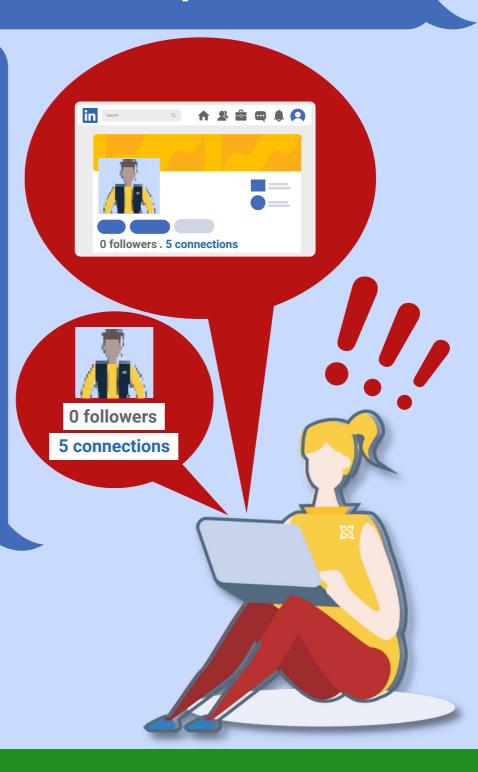

If the picture is fuzzy or an image so far back that you can barely tell that they are human, I would be careful before engaging. It may be a fake profile.

You don't know them and they have under 100 connections. Many fake profiles get shut down quickly because their "victims" catch and report them.

So if they don't have many connections, and you don't have any clue why they are connecting with you, it is likely a fake profile.

They have one picture on every social media platform - and there is no other image posted for months or even years, chances are it is a fake profile.