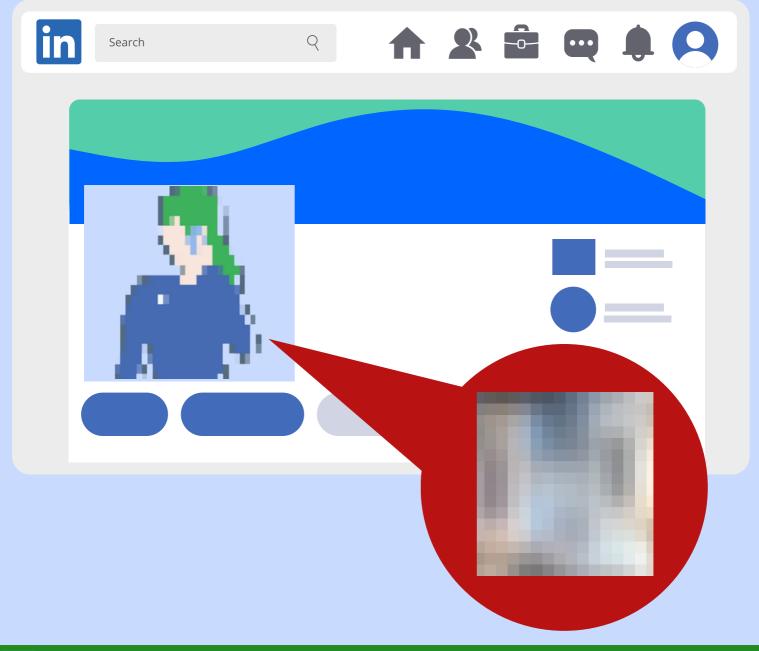

If the picture is fuzzy or an image so far back that you can barely tell that they are human, I would be careful before engaging. It may be a fake profile.

You don't know them and they have under 100 connections. Many fake profiles get shut down quickly because their "victims" catch and report them.

So if they don't have many connections, and you don't have any clue why they are connecting with you, it is likely a fake profile.

They have one picture on every social media platform - and there is no other image posted for months or even years, chances are it is a fake profile.