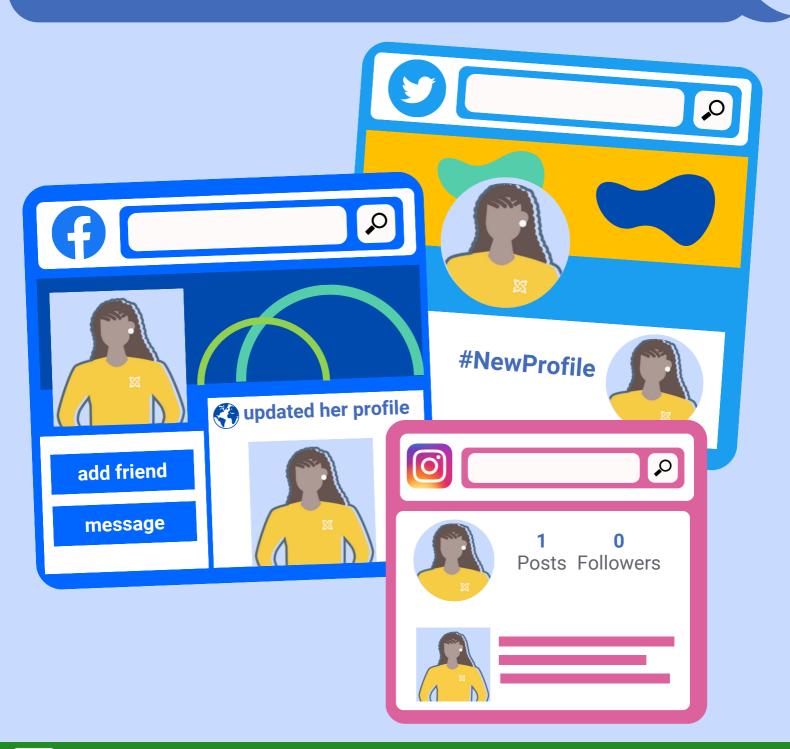

So if they don't have many connections, and you don't have any clue why they are connecting with you, it is likely a fake profile.

They have one picture on every social media platform - and there is no other image posted for months or even years, chances are it is a fake profile.